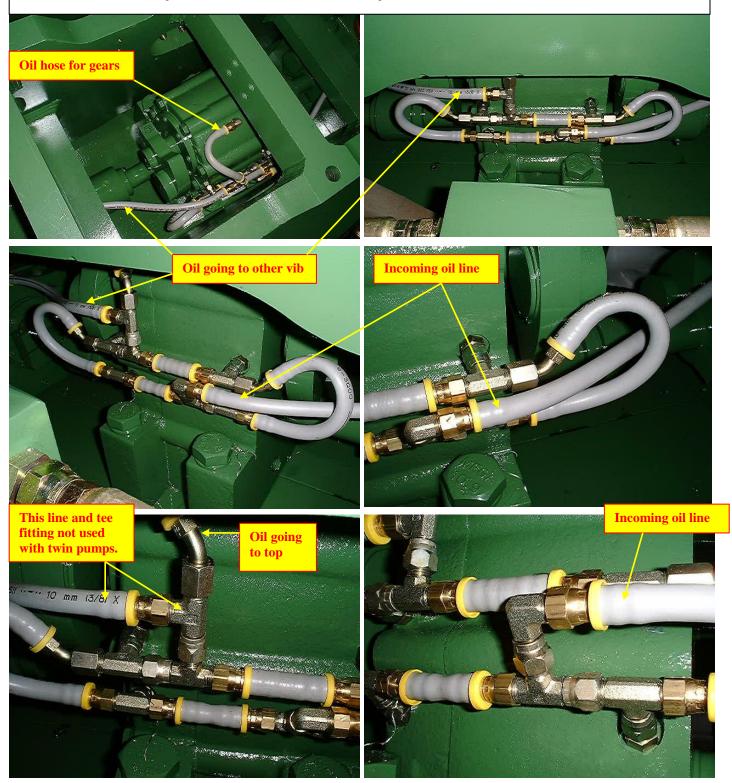

## CPM 30, 40, 50, 60 machines, "New Style Gearbox" hose layout

## Description:

Instructions on "How to" properly hose layout for 'New Style Gearbox, used on CPM 30, 40, 50 & 60 machines.

## **CPM "New Style Gearbox" hose layout**